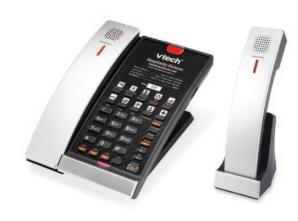

# Analog Corded and Cordless Phones

Affordable and reliable, our analog phones

offer straightforward features that will make

your guests feel right at home. Choose from

contemporary styles to complement today's

interiors or classic designs that make a more

traditional impression.

Corded Speakerphone
A2210 | A2220

Petite Phone® (Non-Speakerphone)
A2211 | A2221
CTM-A241P | CTM-A242P

TrimStyle
A2310 | A2321

Cordless A2410 | A2420

A2410 | A2420 CTM-A2411 | CTM-A2421 CTM-A2411-BATT | CTM-A2421-BATT CTM-A2510

Lobby
A2100 | A2310-NM