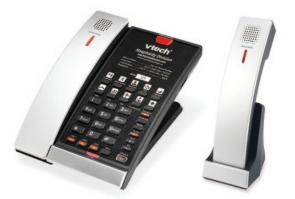

# Analog Corded and Cordless Phones

Affordable and reliable, our analog phones

offer straightforward features that will make

your guests feel right at home. Choose from

contemporary styles to complement today's

interiors or classic designs that make a more

traditional impression.

Corded Speakerphone
A2210 | A2220

Petite Phone® (Non-Speakerphone)
A2211 | A2221
CTM-A241P | CTM-A242P

TrimStyle
A2310 | A2321

Cordless A2410 | A2420

A2410 | A2420 CTM-A2411 | CTM-A2421 CTM-A2411-BATT | CTM-A2421-BATT CTM-A2510

Lobby
A2100 | A2310-NM