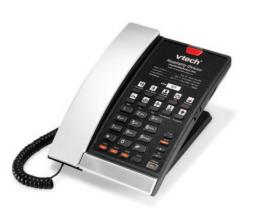

# Analog Corded and Cordless Phones

Affordable and reliable, our analog phones

offer straightforward features that will make

your guests feel right at home. Choose from

contemporary styles to complement today's

interiors or classic designs that make a more

traditional impression.

Corded Speakerphone
A2210 | A2220

Petite Phone® (Non-Speakerphone)
A2211 | A2221
CTM-A241P | CTM-A242P

TrimStyle
A2310 | A2321

Cordless A2410 | A2420

### Contemporary Styling

Corded Speakerphone \$2210 | \$2220

Petite Phone® (Non-Speakerphone)
S2211 | S2221
CTM-S241P | CTM-S242P

*TrimStyle*\* S2310 | S2320

Cordless

\$2410 | \$2420 \$241H\$ | \$242H\$ CTM-\$2411 | CTM-\$2421 CTM-\$241SD | CTM-\$241SD